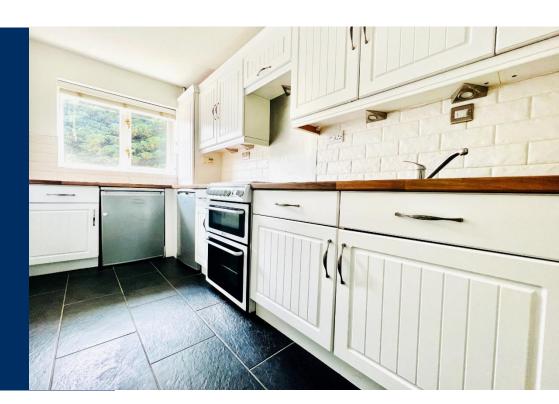

### Description

Situated in a quiet cul-de-sac on the popular Thorley Park development within Bishops Stortford, we are pleased to introduce this one-bedroom maisonette flat to the rental market.

The property comprises of a large living area finished with light wooden oak laminate flooring and a separate kitchen complete with fitted wall and base units with wooden style worktop. The kitchen area also has the addition of appliances, inclusive of a washing machine. The bedroom area is a double sized room with the inclusion of a fitted mirror fronted wardrobes.