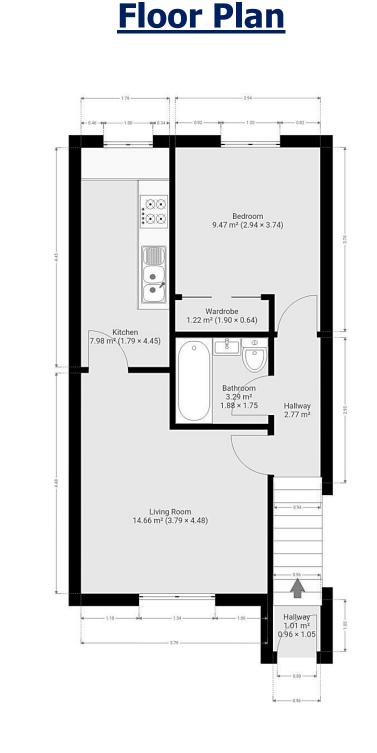

### Description

Situated in a quiet cul-de-sac on the popular Thorley Park development within Bishops Stortford, we are pleased to introduce this one-bedroom maisonette flat to the rental market.

The property comprises of a large living area finished with light wooden oak laminate flooring and a separate kitchen complete with fitted wall and base units with wooden style worktop. The kitchen area also has the addition of appliances, inclusive of a washing machine. The bedroom area is a double sized room with the inclusion of a fitted mirror fronted wardrobes.