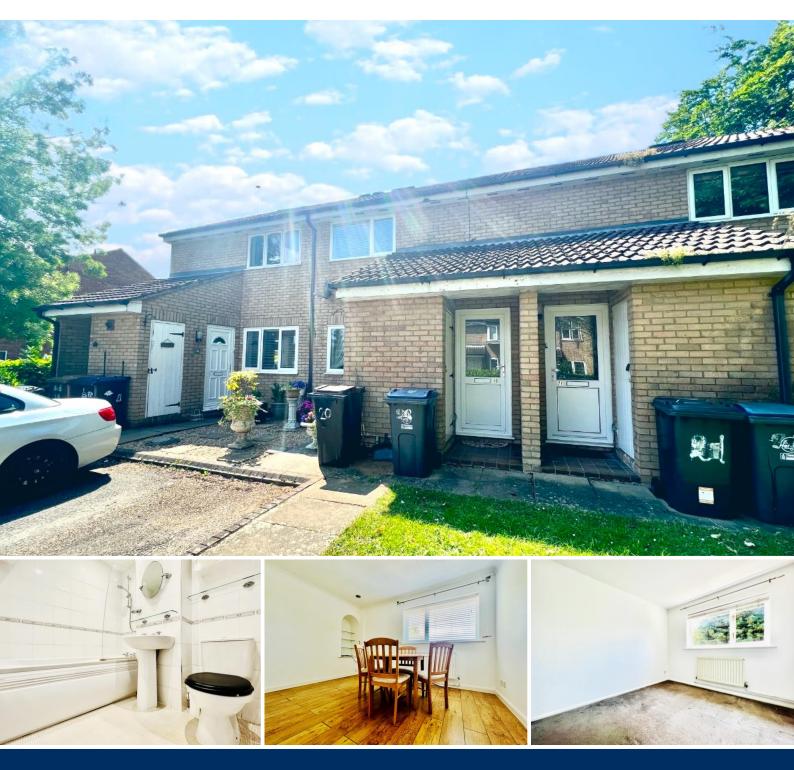

### **Overview**

- Modern Maisonette Flat
- One Double Bedroom
- Family Sized Tiled Bathroom
- Large Living Area
- Fully Fitted Kitchen
- Allocated Parking
- Communal Garden Areas
- Offered Unfurnished
- Energy Rating C
- Council Tax Band B

### Description

Situated in a quiet cul-de-sac on the popular Thorley Park development within Bishops Stortford, we are pleased to introduce this one-bedroom maisonette flat to the rental market.

The property comprises of a large living area finished with light wooden oak laminate flooring and a separate kitchen complete with fitted wall and base units with wooden style worktop. The kitchen area also has the addition of appliances, inclusive of a washing machine. The bedroom area is a double sized room with the inclusion of a fitted mirror fronted wardrobes.