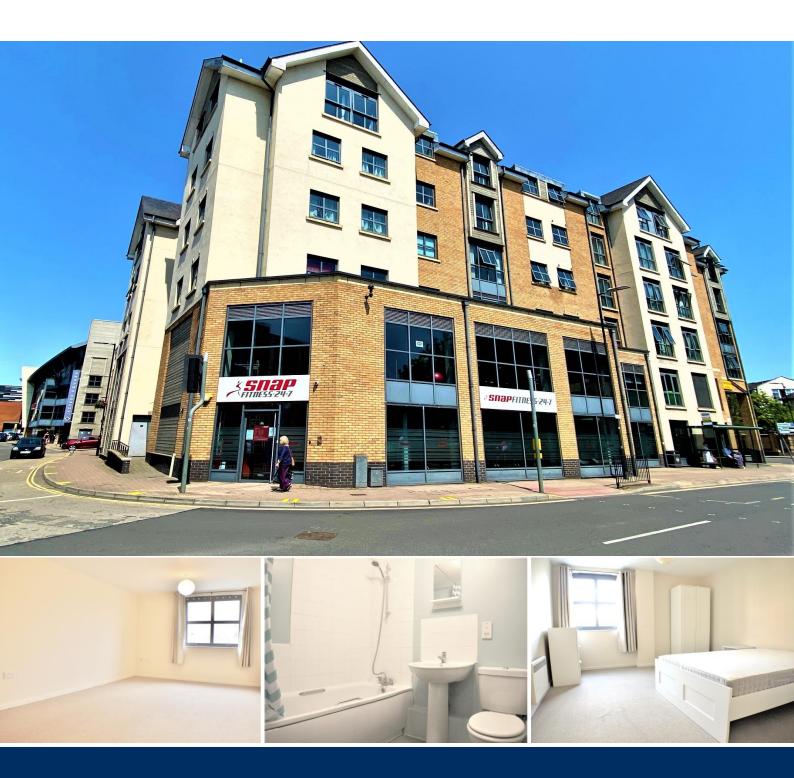

## **Overview**

- First Floor Apartment
- One Double Sized Bedroom
- Family Sized Bathroom
- Open-Plan Living Area
- Fully Fitted Kitchen with Integrated Appliances
- Large Featured Picture Style Window
- Offered Furnished
- Walking Distance to Mainline Rail Station
- Town Centre Location
- Energy Rating B
- Council Tax Band B

#### Description

Located in the heart of Bishops Stortford Town Centre, we are pleased to introduce this one-bedroom apartment in the popular Navigation House Development

The property is larger than average and includes two storage cupboards in the hallway which leads in to a large and open plan living area. This social area promotes modern living and has a large feature window offering south facing and direct river and town centre views.

Complete with a fully fitted wooden styled kitchen with integrated appliances, along with a family sized tiled bathroom with wall mounted shower fittings, this apartment is ideal for single professionals and couples alike who wants to take advantage of the town's best features.

Navigation House is a two-minute walk from the mainline rail station which offers direct services to London Liverpool Street, Cambridge and Stansted Airport, lending itself to city commuters and airport workers alike. Also nearby is the M&S Food hall, Starbucks Coffeeshop and the ever-popular Snap Fitness 24/7 Gym Complex to name but a few.