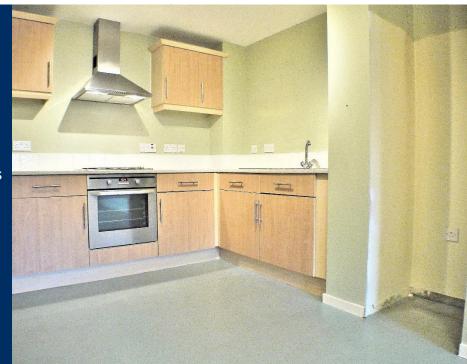

Complete with a fully fitted wooden styled kitchen with integrated appliances, along with a family sized tiled bathroom with wall mounted shower fittings, this apartment is ideal for single professionals and couples alike who wants to take advantage of the town's best features.