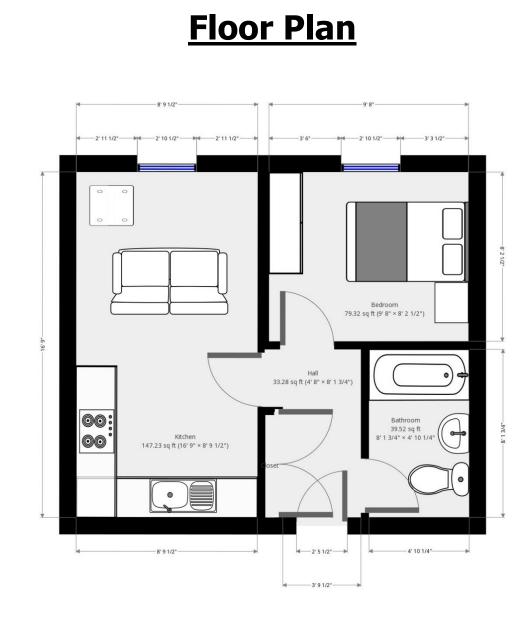

## **Overview**

- First Floor Apartment
- One Double Sized Bedroom
- Family Sized Bathroom
- Open-Plan Living Area
- Fully Fitted Kitchen with Integrated Appliances
- Large Featured Picture Style Window
- Offered Furnished
- Walking Distance to Mainline Rail Station
- Town Centre Location
- Energy Rating B
- Council Tax Band B

#### Description

Located in the heart of Bishops Stortford Town Centre, we are pleased to introduce this one-bedroom apartment in the popular Navigation House Development

The property is larger than average and includes two storage cupboards in the hallway which leads in to a large and open plan living area. This social area promotes modern living and has a large feature window offering south facing and direct river and town centre views.