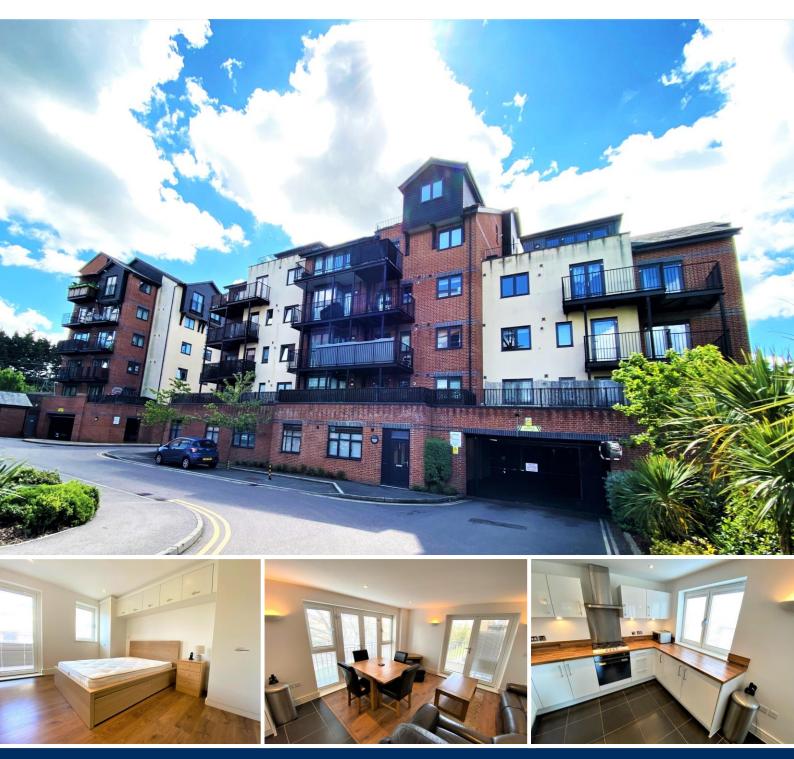

### **Overview**

- Second Floor Apartment
- Modern Decoration Throughout
- Two Double Bedrooms
- Open-Plan Living Area
- Family Sized Tiled Bathroom
- En-Suite Shower Room
- Fully Fitted Kitchen
- Integrated Appliances
- Town Centre Location
- Walking Distance to Station
- Energy Rating: B
- Council Tax Band: C

#### Description

We are pleased to offer this bright and airy two double bedroom apartment located in the prestigious Tanners Wharf development, within walking distance of the town centre of Bishops Stortford.

This spacious apartment remains contemporary in its approach and is aided by large windows allowing natural light and real wood flooring enhancing its modern day feel.

The staple of this apartment is the large, open plan living area, which features direct dual aspect views over the River Stort, with French style patio doors and access to a large terrace that also connects to the master bedroom. This vast area also benefits from a fully fitted kitchen with integrated appliances and is finished with a wood style work surface, allowing both living space and kitchen area to complement each other and create a fantastic space for entertaining.

Tanners Wharf is located a short five-minute walk from the mainline rail station, which offers direct service to London Liverpool Street, Cambridge and Stansted Airport. This property is offered furnished to the market.