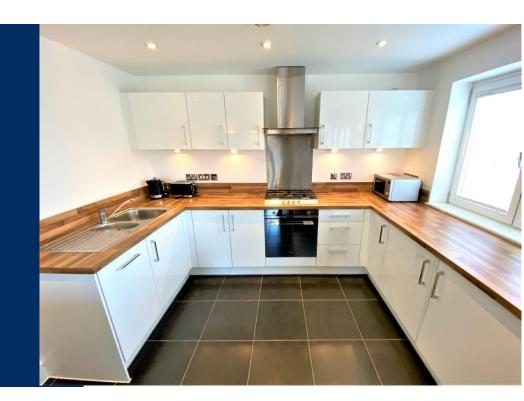

This spacious apartment remains contemporary in its approach and is aided by large windows allowing natural light and real wood flooring enhancing its modern day feel.

The staple of this apartment is the large, open plan living area, which features direct dual aspect views over the River Stort, with French style patio doors and access to a large terrace that also connects to the master bedroom. This vast area also benefits from a fully fitted kitchen with integrated appliances and is finished with a wood style work surface, allowing both living space and kitchen area to complement each other and create a fantastic space for entertaining.