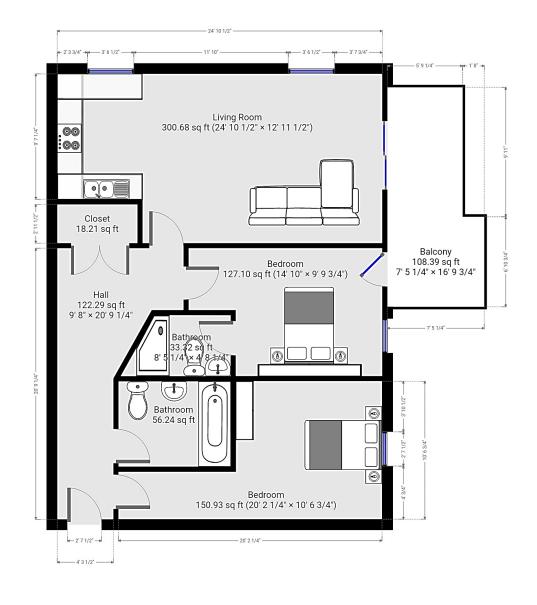

# Floor Plan

7 Riverside Walk, South Street, Bishop's Stortford, Herts CM23 3AG Tel: 01279 654646 Email: info@pm-estates.co.uk