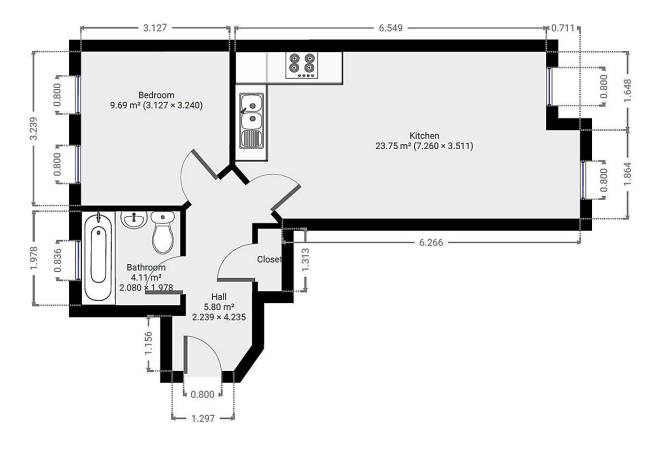

## **Floor Plan**

7 Riverside Walk, South Street, Bishop's Stortford, Herts CM23 3AG

Tel: 01279 654646

Email: info@pm-estates.co.uk

www.pm-estates.co.uk

PM Estates wish to advise prospective purchasers that we have not checked the services or appliances. The sales particulars have been prepared as a guide only; any floor-plan or map is for illustrative purposes only. PM Estates, for themselves and for the vendors or lessors of this property whose agents they are give notice that: the particulars have been produced in good faith; do not constitute any part of a contract; no person in the employment of PM Estates has any authority to make or give any representation of warranty in relation to this property.