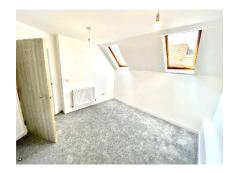

This property comes with the offering of one double bedroom, as well as a light and airy naturally lit open-plan living area inclusive of a fitted kitchen with integrated appliances. This apartment also benefits from a family sized bathroom with both bath and shower facilities as well as a heated towel rail fixed to the wall.