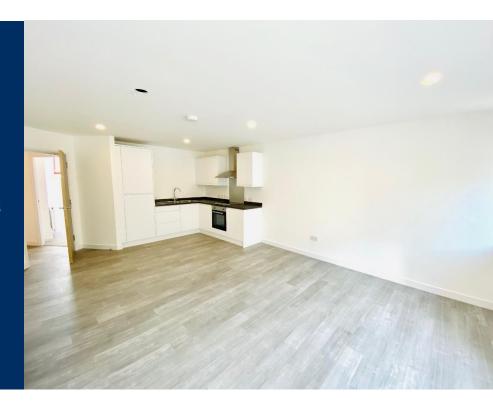

## **Overview**

- First Floor Apartment
- Modern Interior
- One Double Bedroom
- Family Sized Bathroom
- Fitted Kitchen with Integrated Appliances
- Open-Plan Living Area
- Offered Unfurnished
- Walking Distance to Rail Station
- Energy Rating D
- Council Tax Band B

This property comes with the offering of one double bedroom, as well as a light and airy naturally lit open-plan living area inclusive of a fitted kitchen with integrated appliances. This apartment also benefits from a family sized bathroom with both bath and shower facilities as well as a heated towel rail fixed to the wall.