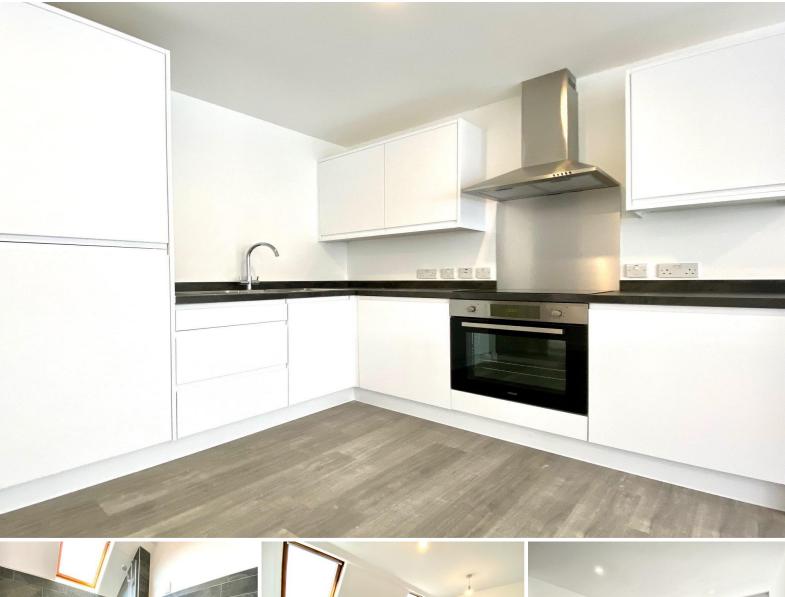

## **Overview**

- First Floor Apartment
- Modern Interior
- One Double Bedroom
- Family Sized Bathroom
- Fitted Kitchen with Integrated Appliances
- Open-Plan Living Area
- Offered Unfurnished
- Walking Distance to Rail Station
- Energy Rating D
- Council Tax Band B

This property comes with the offering of one double bedroom, as well as a light and airy naturally lit open-plan living area inclusive of a fitted kitchen with integrated appliances. This apartment also benefits from a family sized bathroom with both bath and shower facilities as well as a heated towel rail fixed to the wall.