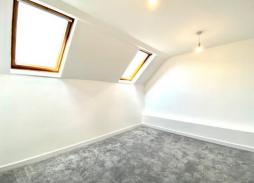

## **Overview**

- First Floor Apartment
- Modern Interior
- One Double Bedroom
- Family Sized Bathroom
- Fitted Kitchen with Integrated Appliances
- Open-Plan Living Area
- Offered Unfurnished
- Walking Distance to Rail Station
- Energy Rating D
- Council Tax Band B

This property comes with the offering of one double bedroom, as well as a light and airy naturally lit open-plan living area inclusive of a fitted kitchen with integrated appliances. This apartment also benefits from a family sized bathroom with both bath and shower facilities as well as a heated towel rail fixed to the wall.