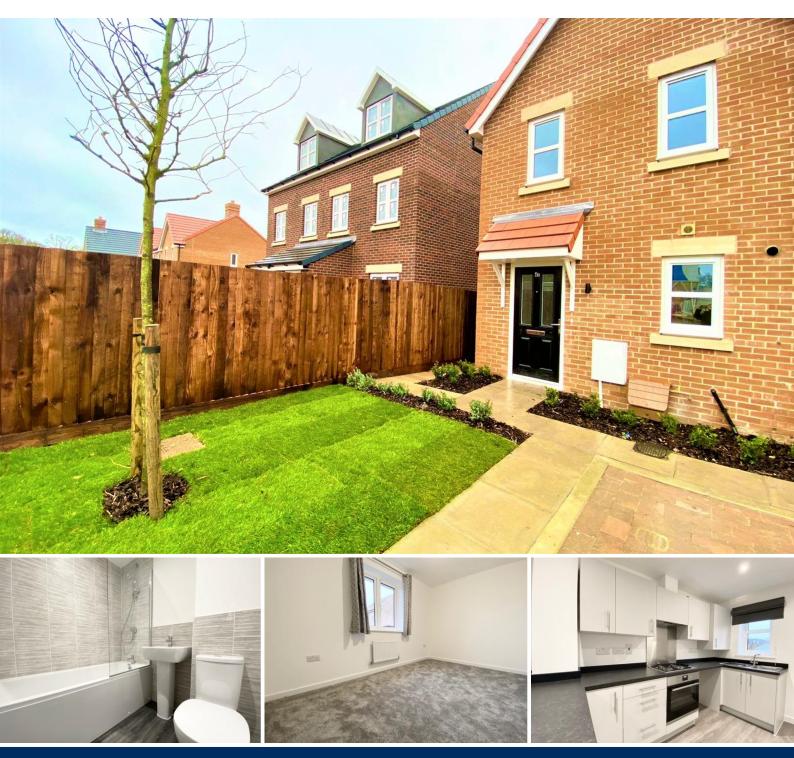

#### **Overview**

- End of Terraced House
- Two Double Bedrooms
- Modern Fitted Kitchen
- Open-Plan Living Reception Area
- Family Sized Tiled Bathroom
- Separate WC
- Offered Unfurnished
- Driveway
- Private Rear Garden
- Energy Rating: B
- Council Tax Band: C

#### Description

PM Estates are pleased to introduce this well presented two-bedroom end of terrace house to the rental market, situated within the popular road of Thurgood Drive, of the Stortford Fields Development in Bishops Stortford.

This property has been completed to the high specification with a sizable open plan living/ kitchen area complete with light grey wood effect laminate flooring throughout which works in tandem with the neutral-coloured walls and creates a light and airy ambience and built to the highest standards with modern living in mind.

Downstairs you will also be greeted by a separate WC as well as feature French patio doors leading onto a generously sized private garden area to the rear of the property.

The property comprises of two double bedrooms, both with fitted grey-coloured carpets in keeping with the décor throughout as well as a family-sized tiled bathroom complete with a three-piece suite inclusive of both bath and shower facilities.