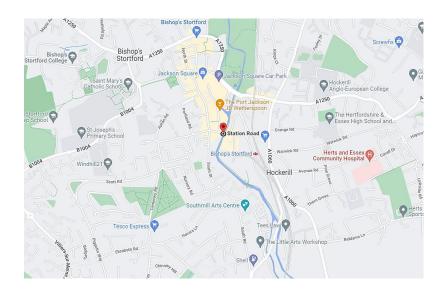

## **Directions**

From our office address, which is 7 Riverside Walk, South Street, Bishop's Stortford:

#### **PM Estates**

7 Riverside Walk, South St, Bishop's Stortford CM23 3AG

- Head east towards Riverside/A1059
- Turn left onto Riverside/A1059
- Turn right onto Adderley Rd/A1059
- Turn right onto The Causeway/A1250
- At the roundabout, take the 2nd exit onto Dane St/A1059
- Slight left onto Dane St
- Slight left at Morton Peto Road