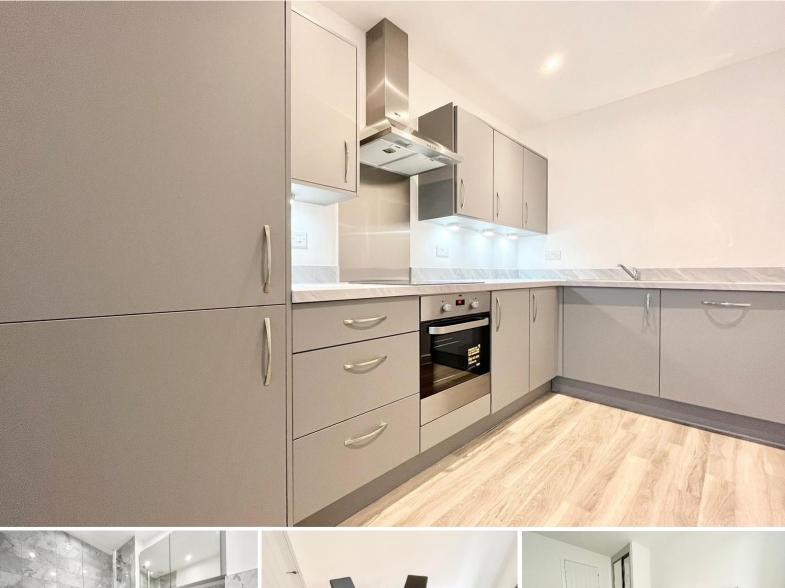

This furnished apartment is now offered to the rental market complete with contemporary fixtures and fittings with a spacious open-plan living area leading onto a fully fitted and stylish kitchen area complete with integrated Zanussi appliances inclusive of a full-size dishwasher. The area boasts neutral décor and laminate flooring. The living space here also flows freely onto a private enclosed balcony area. The developer has built the property with a variety of pioneering initiatives with preinstalled Ultrafast broadband ready, Carbon reduction, resource efficiency, energy efficient ultra-modern heat recovery system and a secure fitted camera-controlled entry system.