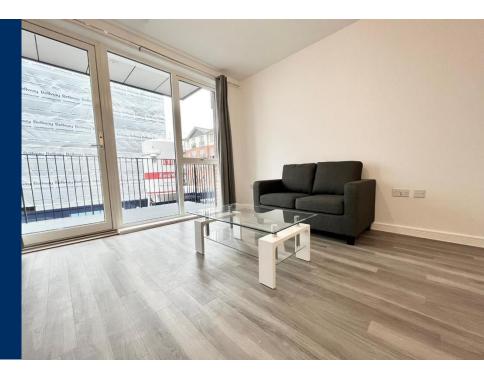

This furnished apartment is now offered to the rental market complete with contemporary fixtures and fittings with a spacious open-plan living area leading onto a fully fitted and stylish kitchen area complete with integrated Zanussi appliances inclusive of a full-size dishwasher. The area boasts neutral décor and laminate flooring. The living space here also flows freely onto a private enclosed balcony area. The developer has built the property with a variety of pioneering initiatives with preinstalled Ultrafast broadband ready, Carbon reduction, resource efficiency, energy efficient ultra-modern heat recovery system and a secure fitted camera-controlled entry system.