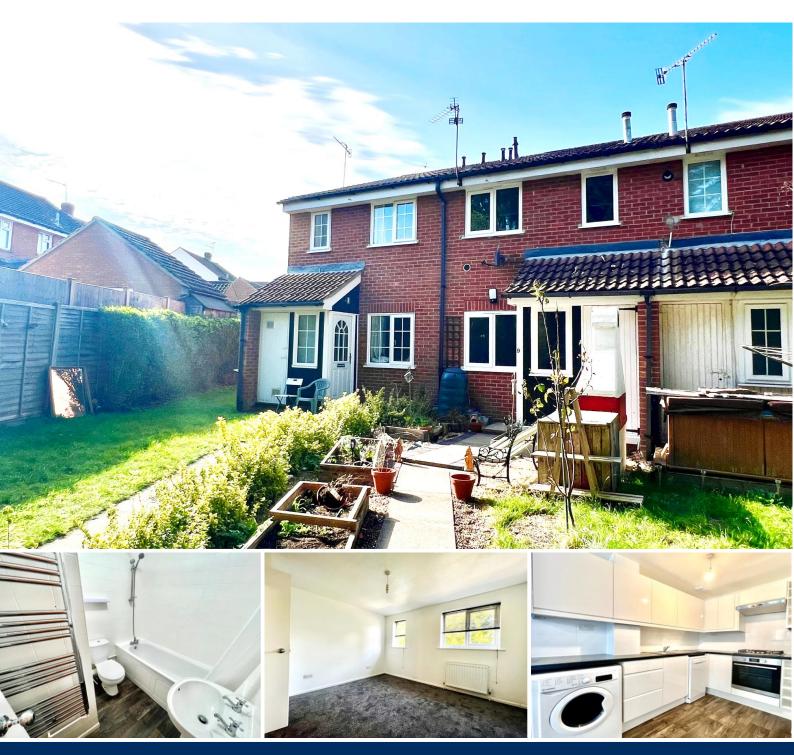

## **Overview**

- Mid-Terraced House
- One Double Bedroom
- Fully Fitted Kitchen
- Integrated Appliances
- Open-Plan Living Area
- Family Sized Tiled Bathroom
- Offered Unfurnished
- Popular Thorley Development
- Energy Rating: D
- Council Tax Band: B

## **Description**

PM Estates are pleased to introduce this spacious and modern one-bedroom mid-terraced house now available on the rental market just 1.4miles from the town centre of Bishops Stortford as well as the mainline rail station offering direct services into Stansted Airport, Cambridge City Centre and London Liverpool Street - lending itself to city commuters and airport workers alike.

Within this unfurnished house, you will be greeted by a generously sized openplan newly decorated living area and leading on to a fitted kitchen, home to integrated appliances inclusive of a dishwasher with laminate worktops throughout.

The property is also home to a tiled bathroom complete both bath and showering facilities and the bedroom is located just along the adjacent hallway here with window overlooking the front garden area, allowing for an abundance of natural light to flow freely through the room only further serving to compliment the neutral tones throughout.

The property also benefits from a large front garden area and driveway, as well as access to a surplus of parking bays even at peak times of the day with various visitor parking options within the development.