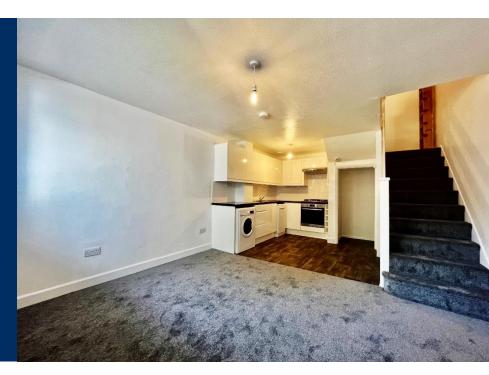

Within this unfurnished house, you will be greeted by a generously sized openplan newly decorated living area and leading on to a fitted kitchen, home to integrated appliances inclusive of a dishwasher with laminate worktops throughout.