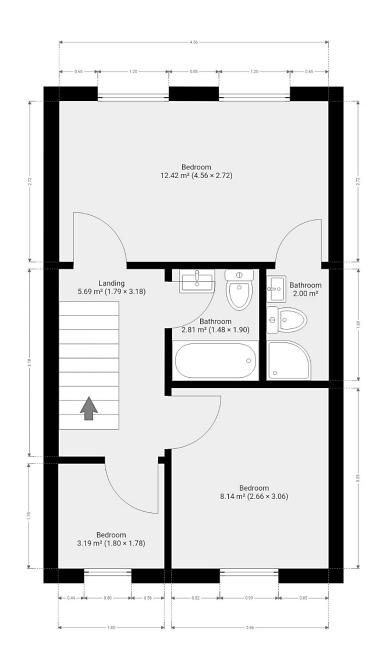

#### Second Floor:

The top floor houses two further double bedrooms, including a master bedroom with an ensuite shower room also finished with modern aqua panelling. A third well-proportioned single bedroom and a family bathroom complete this level, ensuring plenty of space for larger families or tenants.