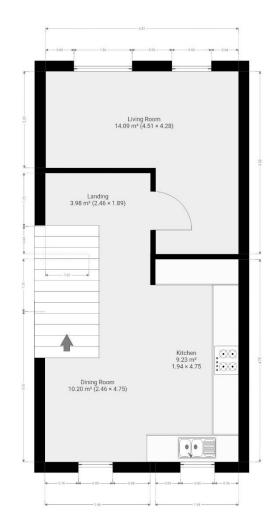

#### Ground Floor:

Upon entering, you'll find two generously sized double bedrooms, perfect for guests or as work-from-home spaces. This level also features a modern shower room, finished with stylish aqua panelling, a fitted hand basin, and WC, offering convenience and functionality.

#### First Floor:

The first floor is dedicated to family living and entertaining, with a bright lounge and an open-plan living and dining area. The contemporary kitchen boasts handleless gloss-fronted units, granite worktops, and ample storage, creating a sleek and practical cooking space.

# Floor Plan Ground Floor and First Floor