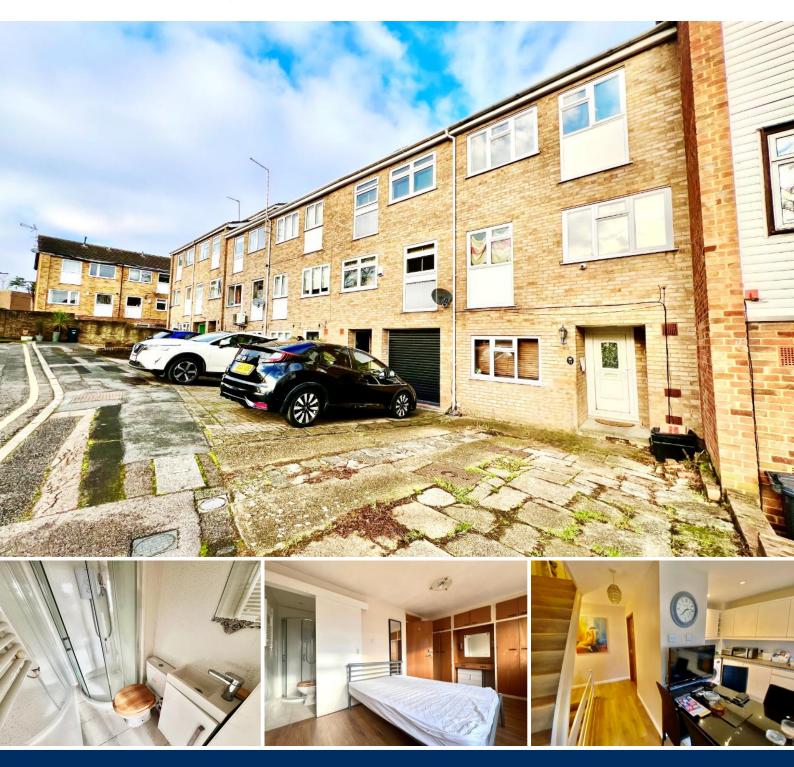

Ford End Woodford Green, IG8 0EG

### Ford End Woodford Green, IG8 0EG

#### **Overview**

- Chain Free
- Town House
- Five Bedrooms
- Two Reception Rooms
- Ground floor Shower Room
- Family Sized Bathroom
- Ensuite Shower Room
- Private Driveway
- Investment Opportunity
- Private Rear Garden
- Walking Distance to Rail Station
- Energy Rating F
- Council Tax Band D

#### Description

PM Estates is delighted to present this versatile five-bedroom townhouse located on Ford End, a desirable road in Woodford Green, London, now available on the sales market chain free.

#### Ground Floor:

Upon entering, you'll find two generously sized double bedrooms, perfect for guests or as work-from-home spaces. This level also features a modern shower room, finished with stylish aqua panelling, a fitted hand basin, and WC, offering convenience and functionality.

#### First Floor:

The first floor is dedicated to family living and entertaining, with a bright lounge and an open-plan living and dining area. The contemporary kitchen boasts handleless gloss-fronted units, granite worktops, and ample storage, creating a sleek and practical cooking space.

#### Second Floor:

The top floor houses two further double bedrooms, including a master bedroom with an ensuite shower room also finished with modern aqua panelling. A third well-proportioned single bedroom and a family bathroom complete this level, ensuring plenty of space for larger families or tenants.