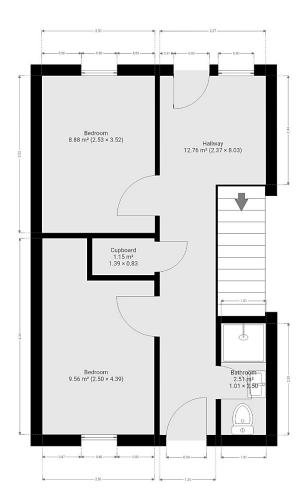

#### Second Floor:

The top floor houses two further double bedrooms, including a master bedroom with an ensuite shower room also finished with modern aqua panelling. A third well-proportioned single bedroom and a family bathroom complete this level, ensuring plenty of space for larger families or tenants.

# Floor Plan Ground Floor and First Floor

### Floor Plan – Top Floor

7 Riverside Walk, South Street, Bishop's Stortford, Herts CM23 3AG Tel: 01279 654646 Email: sales@pm-estates.co.uk