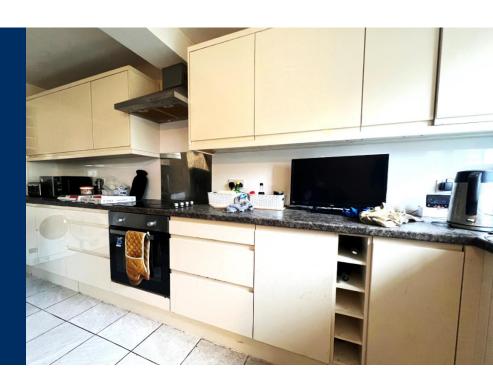

#### First Floor:

The first floor is dedicated to family living and entertaining, with a bright lounge and an open-plan living and dining area. The contemporary kitchen boasts handleless gloss-fronted units, granite worktops, and ample storage, creating a sleek and practical cooking space.