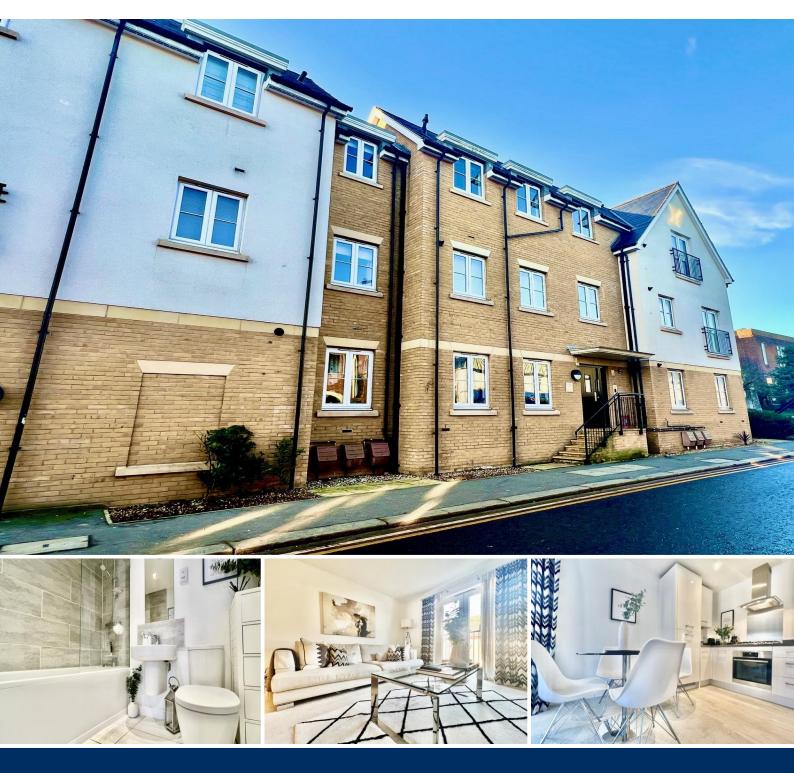

### Chancel House

Bishops Stortford, Hertfordshire, CM23 3BG

#### Chancel House Bishops Stortford, Hertfordshire, CM23 3BG

#### Description

PM Estates are pleased to introduce this immaculately presented one double bedroom apartment within the popular Chancel House Development, within the town centre of Bishops Stortford.

This is one of the rare properties in the development to have entered the rental market whereby this contemporary home has been built to the highest standards with modern living in mind - serving as an ideal choice for professionals.

This new but now well-established development is without a doubt one of the most sought-after residential locations within Bishops Stortford due to its quality of finish matched with its close proximity to the town centre as well as the mainline rail station which is located just 0.2 miles from the development offering direct services into Stansted Airport, London Liverpool Street and Cambridge City Centre.

This unfurnished apartment is complete with a sizable open plan living / fully fitted kitchen area complete with Zanussi and AEG appliances inclusive of an integrated oven, hob with extractor fan, and fridge freezer.

The property comprises of one double bedroom, complete with neutral-coloured carpets in keeping with the décor throughout, with the added benefit of a fitted floor to ceiling wardrobe. The family sized bathroom is finished to a high standard, with modern ceramic tiling and complete with a 3-piece suite including bath and shower fittings.

The development is but a minute's walk from the town centre of Bishops Stortford itself which has a plethora of amenities inclusive of a wide variety of pubs and restaurants. There are also various leisure, sports and health facilities such as the Nuffield Health Gym Complex & Spa.