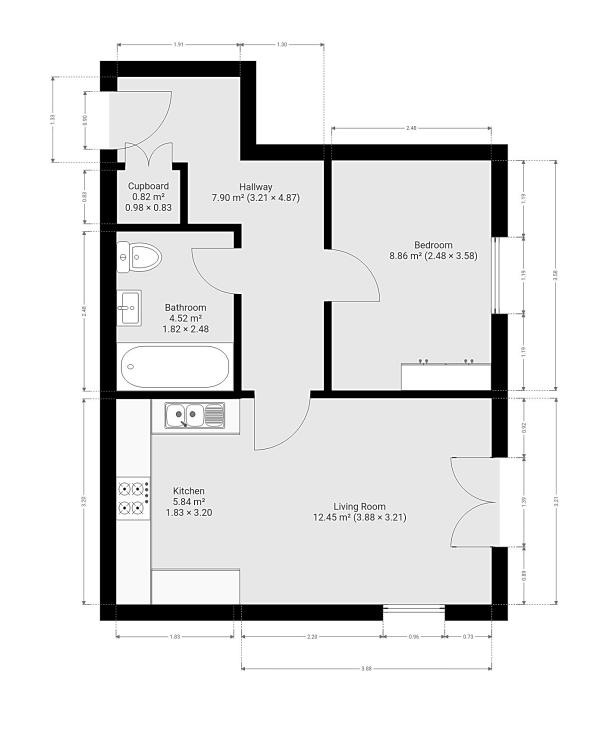

## Floor Plan

7 Riverside Walk, South Street, Bishop's Stortford, Herts CM23 3AG Tel: 01279 654646