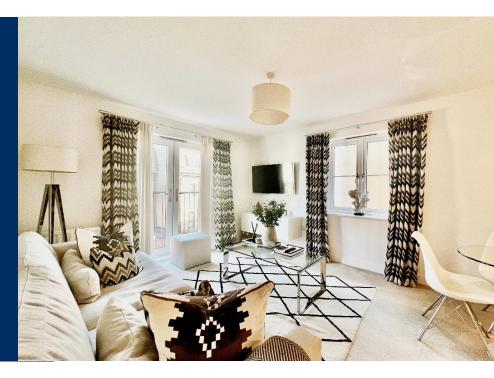

This unfurnished apartment is complete with a sizable open plan living / fully fitted kitchen area complete with Zanussi and AEG appliances inclusive of an integrated oven, hob with extractor fan, and fridge freezer.