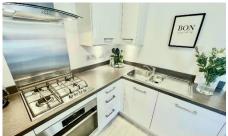

This unfurnished apartment is complete with a sizable open plan living / fully fitted kitchen area complete with Zanussi and AEG appliances inclusive of an integrated oven, hob with extractor fan, and fridge freezer.