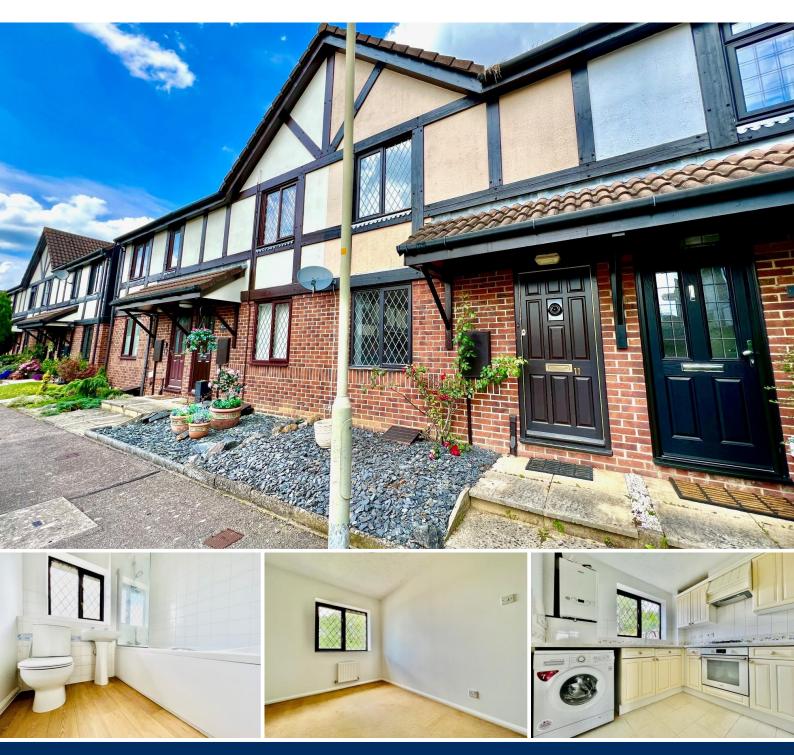

## **Overview**

- Recently Renovated
- Terraced House
- Two Bedrooms
- Fully Fitted Kitchen
- Large Living Area
- Family Sized Tiled Bathroom
- Offered Unfurnished
- Private Rear Garden
- Walking Distance to the Town Centre
- On Street Parking Available
- Energy Rating: C
- Council Tax Band: C

## **Description**

PM Estates are pleased to introduce this spacious 2-bedroom terraced family home within the popular Bishops Park Development within Bishops Stortford and offered unfurnished to the rental market.

Having recently undergone a minor renovation, with new decoration throughout, with the added benefit of recently fitted laminate flooring within the lounge and bathroom.

This property comprises of a spacious living area leading into the kitchen and dining area, complete with fitted wall and base wooden traditional styled shaker units. The kitchen is also complete with an integrated oven and hob, along with a freestanding washing machine.

In addition, there are two bedrooms, with a family sized tiled bathroom and private rear garden. The property is located nearby the local shops, schools and amenities and it is also within a close proximity to the town centre of Bishops Stortford.