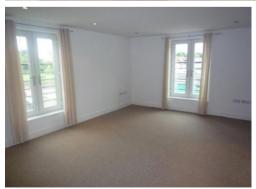

The lounge has doubled glazed patio doors to rear and side aspects, wall mounted radiator, fitted carpets, ceiling mounted spotlights.

The Kitchen has fitted wall and base units with granite worktops, integrated appliances, ceiling mounted spotlights.

Hallway: 20.70' x 4.80' (6.31m x 1.46m)

Fitted carpets, doors leading to all rooms, ceiling mounted spotlights, wall mounted radiator.

The historic and picturesque village of Stansted Mountfitchet is situated 35miles north of London, three miles from the historic market town of Bishops Stortford and two miles from Stansted Airport. It benefits from a rail link to London Liverpool Street.