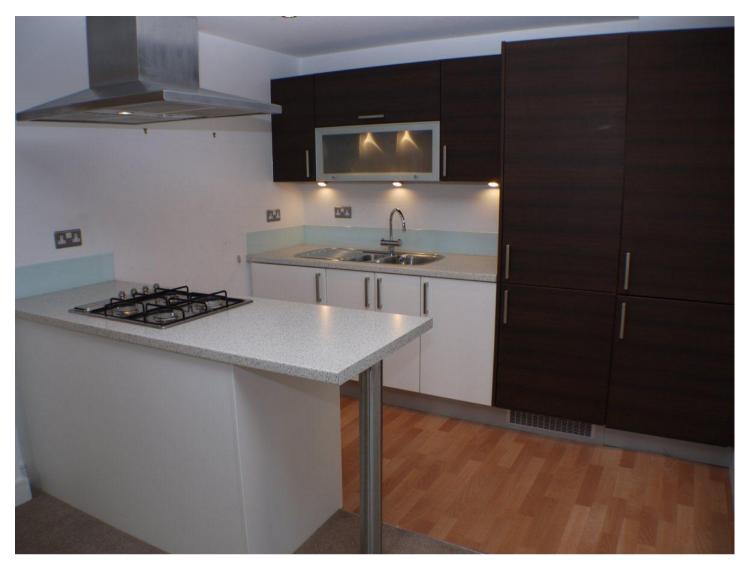

The lounge has doubled glazed patio doors to rear and side aspects, wall mounted radiator, fitted carpets, ceiling mounted spotlights.

The Kitchen has fitted wall and base units with granite worktops, integrated appliances, ceiling mounted spotlights.