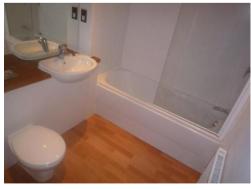

Bedroom 1: 14.80' x 10.30' (4.51m x 3.14m)

Double glazed window to rear aspect, wall mounted radiator, fitted carpets, ceiling mounted spotlights.

En-suite: 4.40' x 4.11' (1.34m x 1.25m)

Ceramic tiled floor, tiled walls, enclosed shower, low level W/C, pedestal sink, wall mounted towel rail, ceiling mounted spotlights

Bedroom 2: 15.10' x 8.40' (4.60m x 2.56m)

Double glazed window to rear aspect, wall mounted radiator, fitted carpets, ceiling mounted spotlights.

Bathroom: 7.20' x 6.30' (2.19m x 1.92m)

Ceramic tiled floor, tiled walls, bath with overhead shower attachment, low level W/C, pedestal sink, wall mounted towel rail, ceiling mounted spotlights