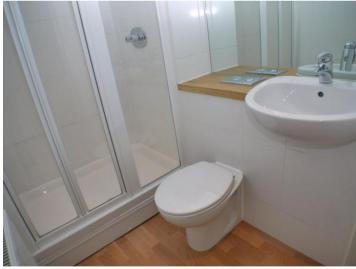

Bedroom 1: 14.80' x 10.30' (4.51m x 3.14m)

Double glazed window to rear aspect, wall mounted radiator, fitted carpets, ceiling mounted spotlights.

En-suite: 4.40' x 4.11' (1.34m x 1.25m)

Ceramic tiled floor, tiled walls, enclosed shower, low level W/C, pedestal sink, wall mounted towel rail, ceiling mounted spotlights