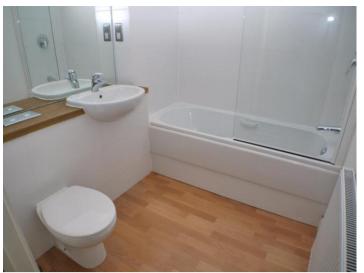

Bedroom 2: 15.10' x 8.40' (4.60m x 2.56m)

Double glazed window to rear aspect, wall mounted radiator, fitted carpets, ceiling mounted spotlights.

Bathroom: 7.20' x 6.30' (2.19m x 1.92m)

Ceramic tiled floor, tiled walls, bath with overhead shower attachment, low level W/C, pedestal sink, wall mounted towel rail, ceiling mounted spotlights