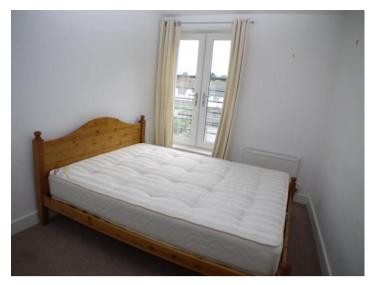

Bedroom 1: 14.80' x 10.30' (4.51m x 3.14m)

Double glazed window to rear aspect, wall mounted radiator, fitted carpets, ceiling mounted spotlights.

En-suite: 4.40' x 4.11' (1.34m x 1.25m)

Ceramic tiled floor, tiled walls, enclosed shower, low level W/C, pedestal sink, wall mounted towel rail, ceiling mounted spotlights

Bedroom 2: 15.10' x 8.40' (4.60m x 2.56m)

Double glazed window to rear aspect, wall mounted radiator, fitted carpets, ceiling mounted spotlights.

Bathroom: 7.20' x 6.30' (2.19m x 1.92m)

Ceramic tiled floor, tiled walls, bath with overhead shower attachment, low level W/C, pedestal sink, wall mounted towel rail, ceiling mounted spotlights