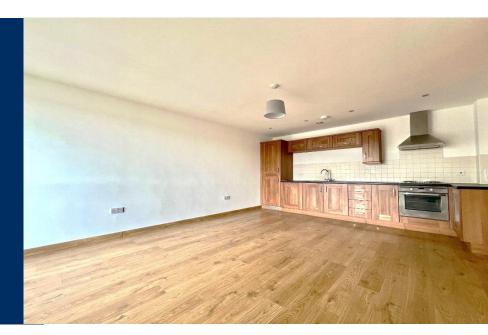

The open plan living area is complete with a wooden styled kitchen, complete with integrated appliances including a dishwasher. Also included within this apartment are two sizable double bedrooms with a family sized tiled bathroom and ensuite to the master bedroom, which has recently been updated.