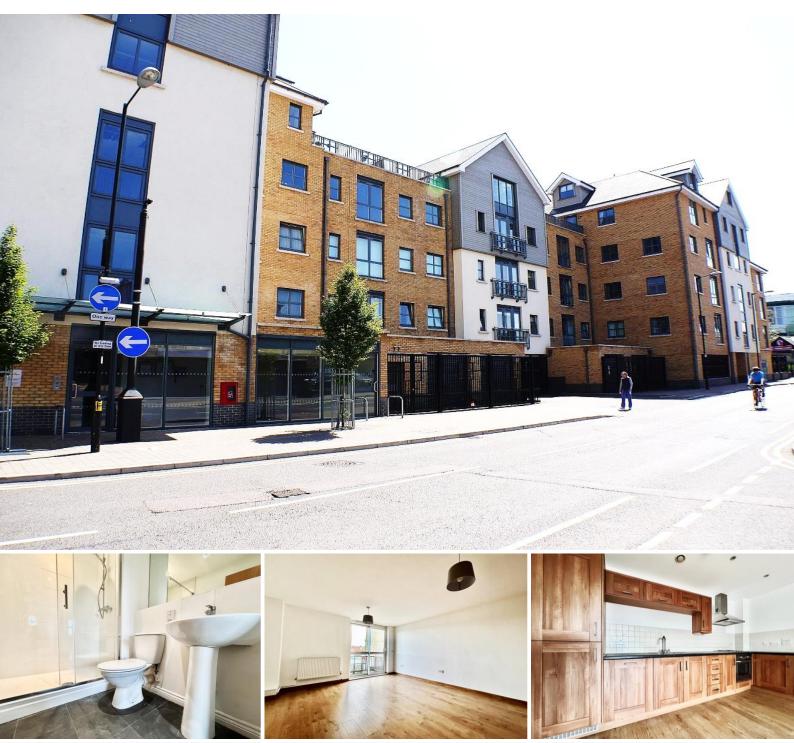

## Overview

- Third Floor Apartment
- Two Double Bedrooms
- Open Plan Living Area
- Fully Fitted Wooden Styled Kitchen
- Family Sized Bathroom
- Ensuite Shower Room
- Integrated Appliances
- Offered Unfurnished
- Town Centre Location
- Walking Distance to Rail Station
- Energy Rating B
- Council Tax Band C

## **Description**

PM Estates are pleased to introduce this well presented two-bedroom recently decorated apartment to the rental market, situated within the sought-after Riverside Wharf Development, which is a convenient 5-minute walk (0.4miles) away from the mainline rail station offering direct services into London Liverpool Street, Stansted Airport and Cambridge City Centre.

The open plan living area is complete with a wooden styled kitchen, complete with integrated appliances including a dishwasher. Also included within this apartment are two sizable double bedrooms with a family sized tiled bathroom and ensuite to the master bedroom, which has recently been updated.

Riverside Wharf remains a popular residential development due to its town centre positioning as well as its quality of finish. The development is just a stones' throw away from various local amenities such as the locally renowned and highly fashionable EAT17 restaurant and food market filled with fresh produce and a vibrant atmosphere as well as the Port Jackson Wetherspoons just a short 2-minute walk away.