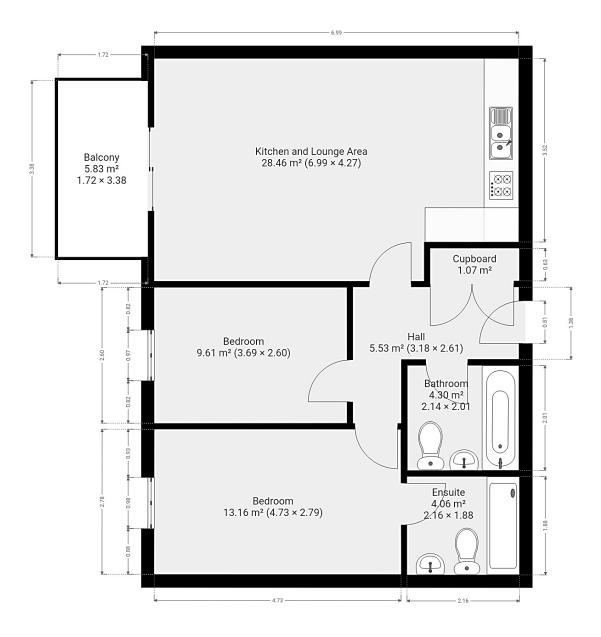

## **Floor Plan**

7 Riverside Walk, South Street, Bishop's Stortford, Herts CM23 3AG

Tel: 01279 654646

Email: info@pm-estates.co.uk

www.pm-estates.co.uk

PM Estates wish to advise prospective purchasers that we have not checked the services or appliances. The sales particulars have been prepared as a guide only; any floor-plan or map is for illustrative purposes only. PM Estates, for themselves and for the vendors or lessors of this property whose agents they are give notice that: the particulars have been produced in good faith; do not constitute any part of a contract; no person in the employment of PM Estates has any authority to make or give any representation of warranty in relation to this property.