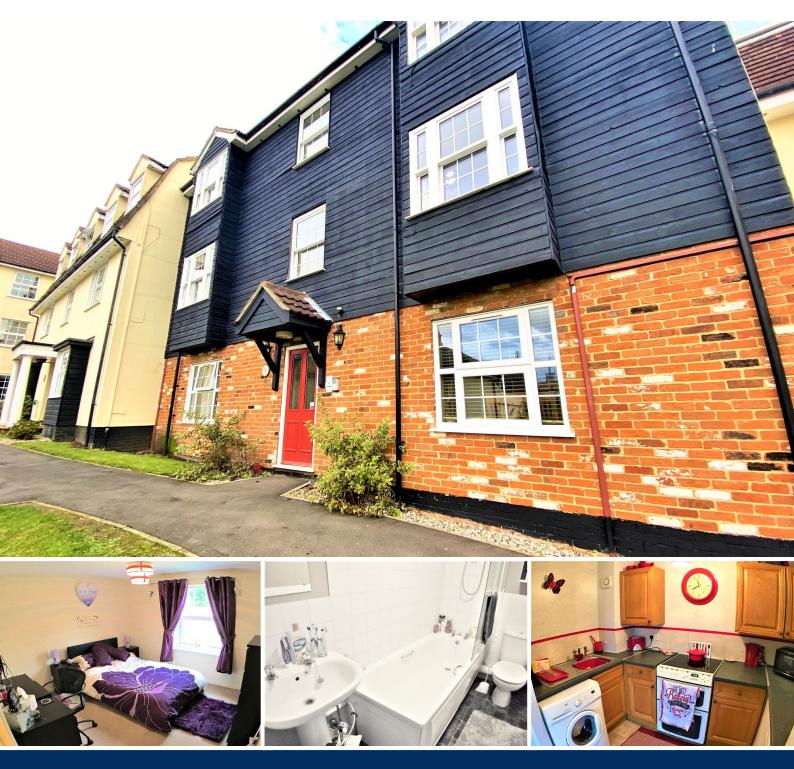

#### Overview

- Ground Floor Apartment
- Two Double Bedrooms
- Popular Development
- Family Sized Bathroom
- Large Living Area
- Fully Fitted Kitchen Area
- Parking Included
- Offered Un-furnished
- Town Centre Location
- Walking Distance to Station
- Energy Rating D
- Council Tax Band C

#### Description

Conveniently located in the heart of Bishops Stortford's Town Centre within in the popular residential development of Red Lion Court, this well-proportioned, ground floor two-bedroom apartment is offered to the lettings market.

The property comprises of a spacious living area complete with wooden coloured laminate flooring which compromise the décor present throughout the room, adding a light and airy feel throughout the living space which simply cannot be ignored. The room itself has the ample provision of space for both lounge furnishings as well as a dining table and chairs.

This generously sized living space then flows directly on to a fitted kitchen area complete with undercounter appliances inclusive of a washing machine, fridge freezer and oven with hob.

Both bedrooms are double in size, and carpeted throughout and remain naturally lit with large, double-glazed windows in both. This property also benefits from an allocated parking bay whereby the carpark has recently been resurfaced.