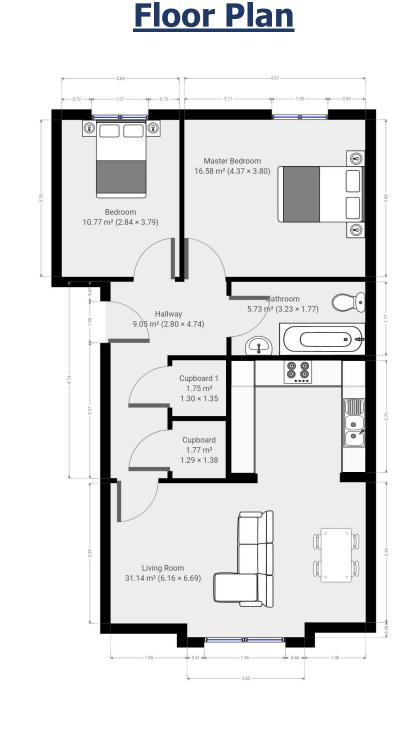

The property comprises of a spacious living area complete with wooden coloured laminate flooring which compromise the décor present throughout the room, adding a light and airy feel throughout the living space which simply cannot be ignored. The room itself has the ample provision of space for both lounge furnishings as well as a dining table and chairs.

This generously sized living space then flows directly on to a fitted kitchen area complete with undercounter appliances inclusive of a washing machine, fridge freezer and oven with hob.

Both bedrooms are double in size, and carpeted throughout and remain naturally lit with large, double-glazed windows in both. This property also benefits from an allocated parking bay whereby the carpark has recently been resurfaced.