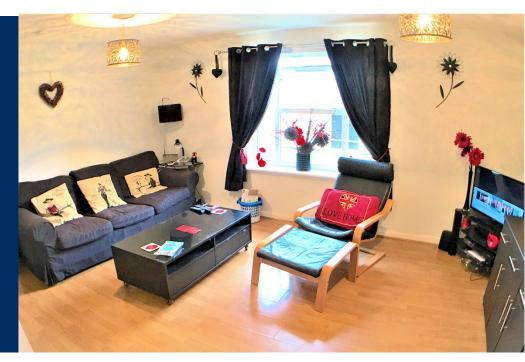

The property comprises of a spacious living area complete with wooden coloured laminate flooring which compromise the décor present throughout the room, adding a light and airy feel throughout the living space which simply cannot be ignored. The room itself has the ample provision of space for both lounge furnishings as well as a dining table and chairs.

This generously sized living space then flows directly on to a fitted kitchen area complete with undercounter appliances inclusive of a washing machine, fridge freezer and oven with hob.

Both bedrooms are double in size, and carpeted throughout and remain naturally lit with large, double-glazed windows in both. This property also benefits from an allocated parking bay whereby the carpark has recently been resurfaced.